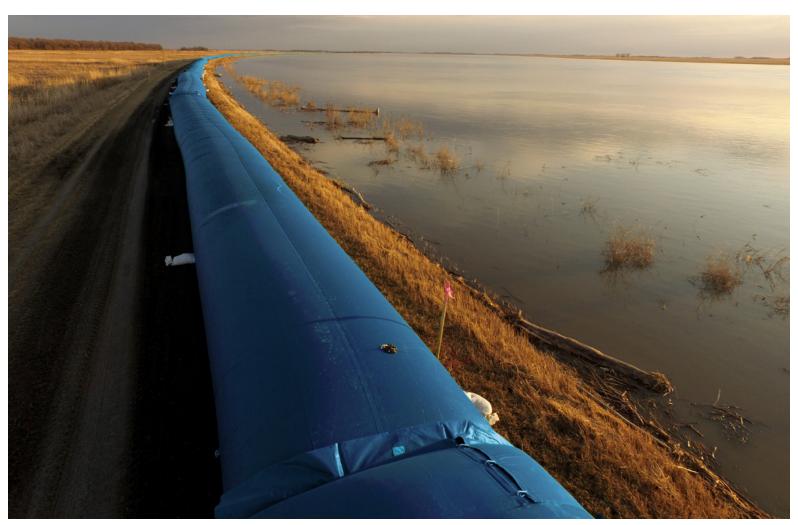

- △ The Double Dam features a single internal stabilizing panel to provde safety and stability for all sizes up to 4' (1.2m) high.
- △ Water-inflated dams are quickly deployed, filled with any available source of water, and are very friendly where enviornmental impact is a concern.
- △ Double Dams are resuable, provide flexible layoutoptions, do no substrate damage, and are suitable for worksite dewatering and flood protection in waters up to 3' (0.9m) deep.