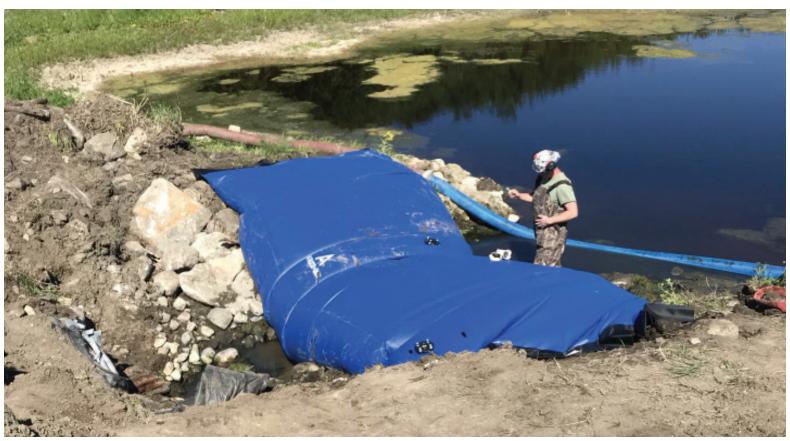

- △ The Double Dam features a single internal stabilizing panel to provde safety and stability for all sizes up to 4' (1.2m) high.
- △ Water-inflated dams are quickly deployed, filled with any available source of water, and are very friendly where enviornmental impact is a concern.
- △ Double Dams are resuable, provide flexible layoutoptions, do no substrate damage, and are suitable for worksite dewatering and flood protection in waters up to 3' (0.9m) deep.