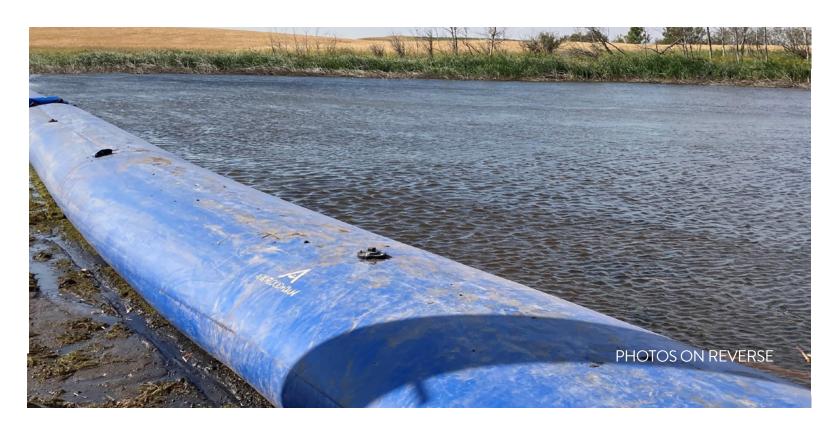

- △ The Double Dam features a single internal stabilizing panel to provde safety and stability for all sizes up to 4' (1.2m) high.
- △ Water-inflated dams are quickly deployed, filled with any available source of water, and are very friendly where enviornmental impact is a concern.
- △ Double Dams are resuable, provide flexible layoutoptions, do no substrate damage, and are suitable for worksite dewatering and flood protection in waters up to 3' (0.9m) deep.