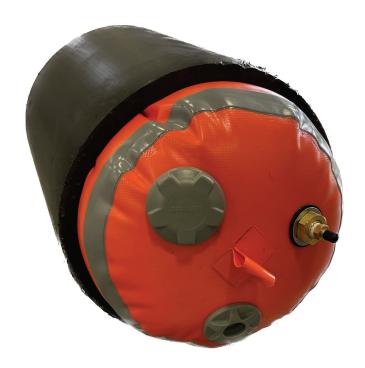

- △ The air-inflated Air Bungs are made to friction fit to the inside of a culvert or pipe to prevent the passage of liquids during construction or during emergency spill response.
- △ Each Air Bung comes standard with a 3/4" fill/drain fitting, pressure relief valve, valve stem and tie-off loop fixed to both ends.
- Air Bungs are made with high strength industrial coated TPU fabric, they are compact for easy handling or storage, easily inflated with a hand or foot operated pump, reusable and repairable.