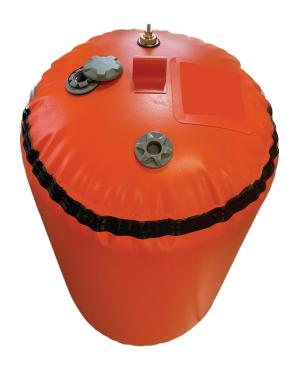

- △ The air-inflated Air Bungs are made to friction fit to the inside of a culvert or pipe to prevent the passage of liquids during construction or during emergency spill response.
- △ Each Air Bung comes standard with a 3/4" fill/drain fitting, pressure relief valve, valve stem and tie-off loop fixed to both ends.
- Air Bungs are made with high strength industrial coated TPU fabric, they are compact for easy handling or storage, easily inflated with a hand or foot operated pump, reusable and repairable.